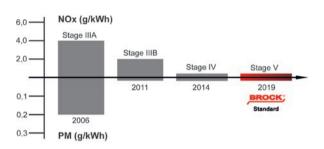

#### **TRENDSETTING**

Modern drive concepts guarantee that the strict emission guidelines of the European Union are met and ensure clean streets and less pollution for humans and the environment.

Large sweepers from BROCK Kehrtechnik GmbH are innovative sweeper units made in Germany paired with the customers' favourite chassis types. Efficient, modern drive concepts form the interface between the chassis and sweeper body. The sweeper unit can be driven, for example, by an additional superstructure engine according to country-specific exhaust emission standards or a hydrostatic drive that allows the machine to run at an optimum sweeping speed.