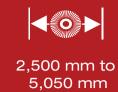

#### **SWEEPING WIDTHS**

Depending on the additional equipment, a sweeping or washing width of 2,500 mm to 5,050 mm is possible.

Standard configurations are marked in grey.

**Your sweeper as individual as you are - that is our strength.** We find the perfect solution for your cleaning work. With a multitude of possibilities and variations, your machine becomes the ultimate cleaning professional. Please contact us or write to us: sales@brock-kehrtechnik.de