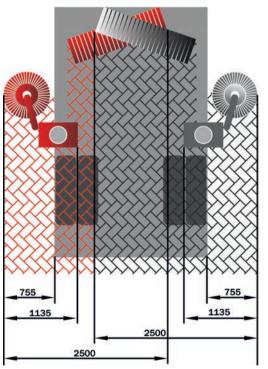

#### **SWEEPING WIDTHS**

Depending on the additional equipment, a sweeping or washing width of 2,500 mm to 5,050 mm is possible.

Standard configurations are marked in grey.

**Your sweeper as individual as you are - that is our strength.** We find the perfect solution for your cleaning work. With a multitude of possibilities and variations, your machine becomes the ultimate cleaning professional. Please contact us or write to us: sales@brock-kehrtechnik.de

Whether double plate broom on one side or single plate broom on both sides? The modular principle offers a multitude of possibilities. Can both be configured according to performance and cleaning task.