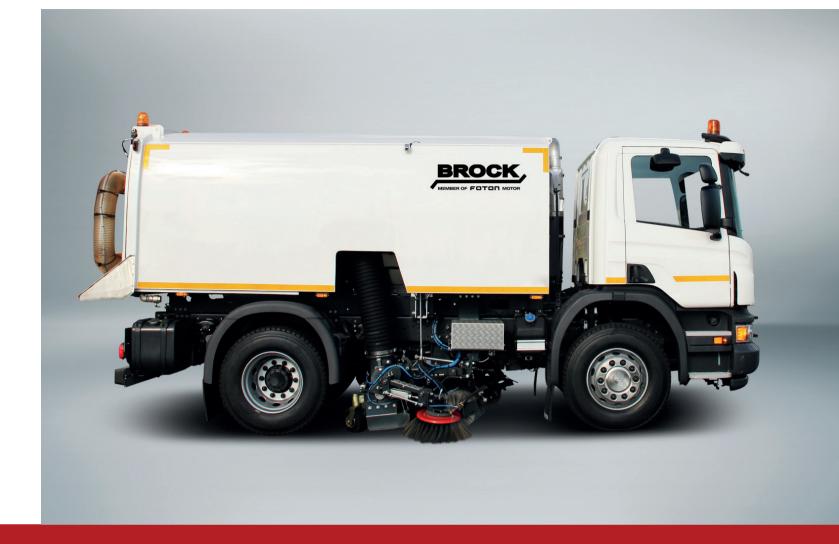

#### THE MUNICIPAL COM-PREHENSIVE SWEEPER

With its 6 m³ dirt container volume, the VS6 is one of the smaller large road sweepers. Like its larger versions, the VS6 is also extremely powerful and versatile. The BROCK modular system makes it possible to equip and convert them for both summer and winter service.

Large sweepers from BROCK Kehrtechnik GmbH are innovative sweeper units made in Germany paired with the customers' favourite chassis types. Efficient, modern drive concepts form the interface between the chassis and sweeper body. The sweeper unit can be driven, for example, by an additional superstructure engine according to country-specific exhaust emission standards or a hydrostatic drive that allows the machine to run at an optimum sweeping speed.