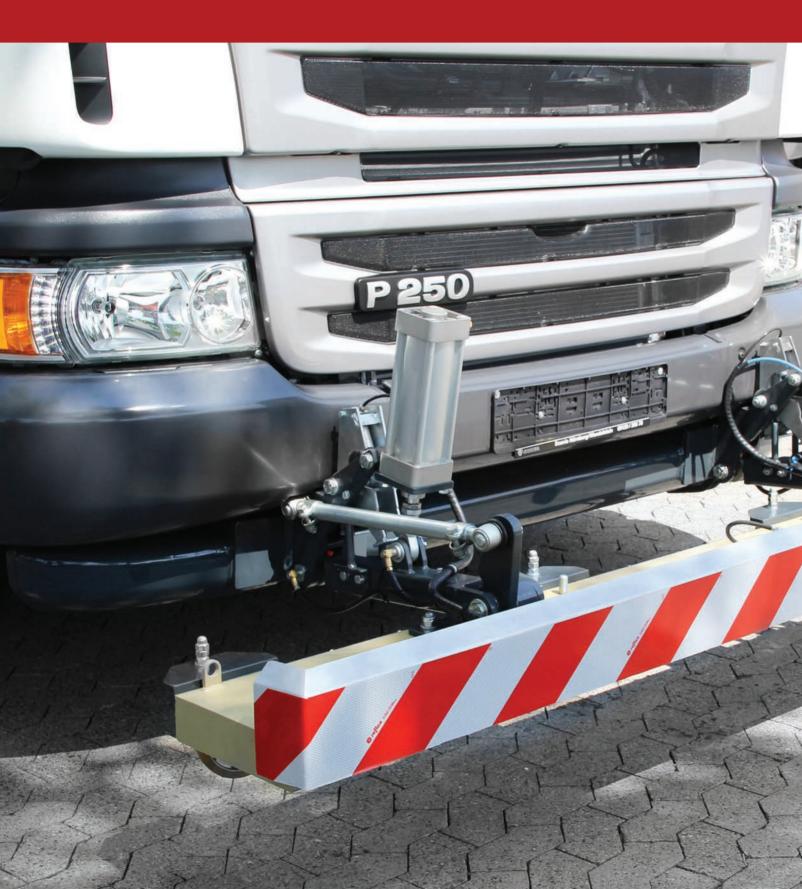

## The permanent magnet is installed at the front of the sweeper and can be raised and lowered hydraulically.

It is particularly suitable for use on runways to pick up any form of metal parts that pose a danger to flight operations during the sweeping operation.

## **N.B.:** Chassis preparation is required for this additional equipment.

Technical modifications reserved. All information without guarantee. Product photos may contain additional equipment.

BROCK Kehrtechnik GmbH Arnoldschacht 14 D-44894 Bochum Phone: +49 234 - 911 74 - 0 Fax: +49 234 - 911 74 - 294 E-Mail: sales@brock-kehrtechnik.de