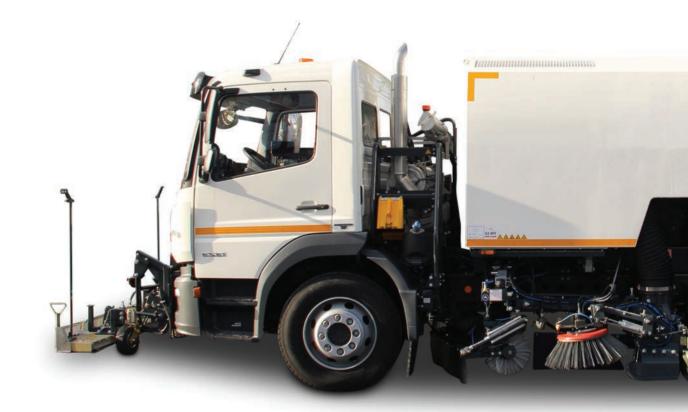

## The permanent magnet is installed at the front of the sweeper and can be raised and lowered hydraulically.

It is particularly suitable for use on runways to pick up any form of metal parts that pose a danger to flight operations during the sweeping operation.