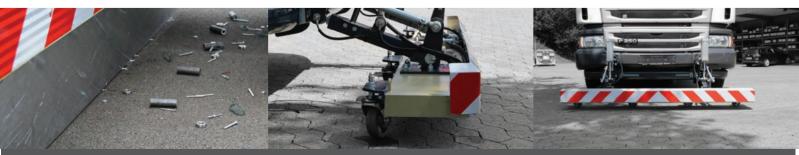

## The permanent magnet is installed at the front of the sweeper and can be raised and lowered hydraulically.

It is particularly suitable for use on runways to pick up any form of metal parts that pose a danger to flight operations during the sweeping operation.