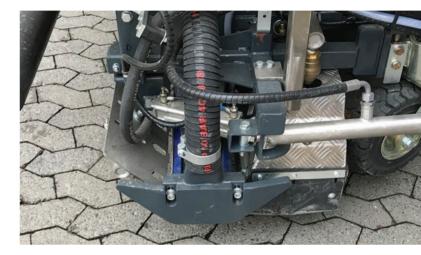

## SIDE SUCTION

## PERFECT SUCTION

The new patented side suction system has been designed to collect excess water along the left and right sides of the rear grit suction unit.

As a result, the machine achieves superb cleaning results, especially on uneven or sloping road surfaces, while helping to ensure fast drying.