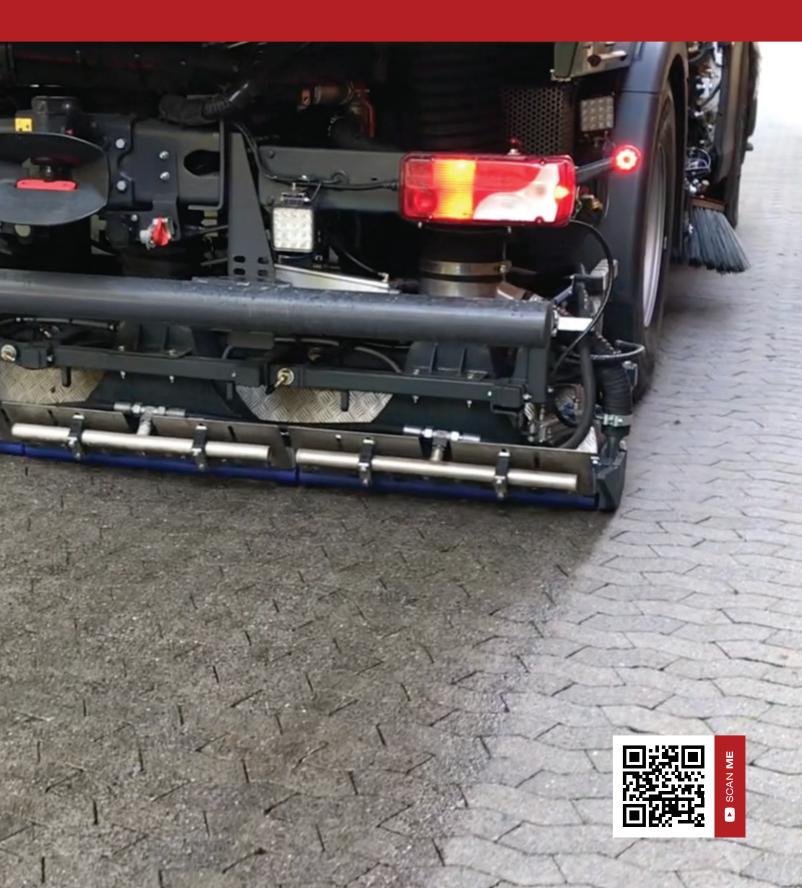

## SIDE SUCTION

## PERFECT SUCTION

The new patented side suction system has been designed to collect excess water along the left and right sides of the rear grit suction unit.

As a result, the machine achieves superb cleaning results, especially on uneven or sloping road surfaces, while helping to ensure fast drying.