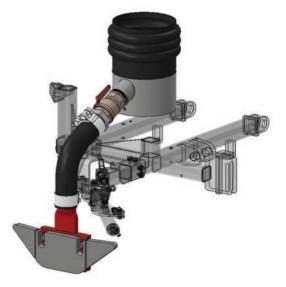

## SIDE SUCTION

## PERFECT SUCTION

The new patented side suction system has been designed to collect excess water along the left and right sides of the rear grit suction unit.

As a result, the machine achieves superb cleaning results, especially on uneven or sloping road surfaces, while helping to ensure fast drying.