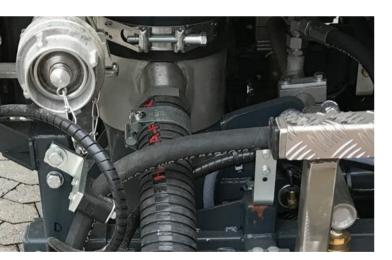

## SIDE SUCTION

## PERFECT SUCTION

The new patented side suction system has been designed to collect excess water along the left and right sides of the rear grit suction unit.

As a result, the machine achieves superb cleaning results, especially on uneven or sloping road surfaces, while helping to ensure fast drying.