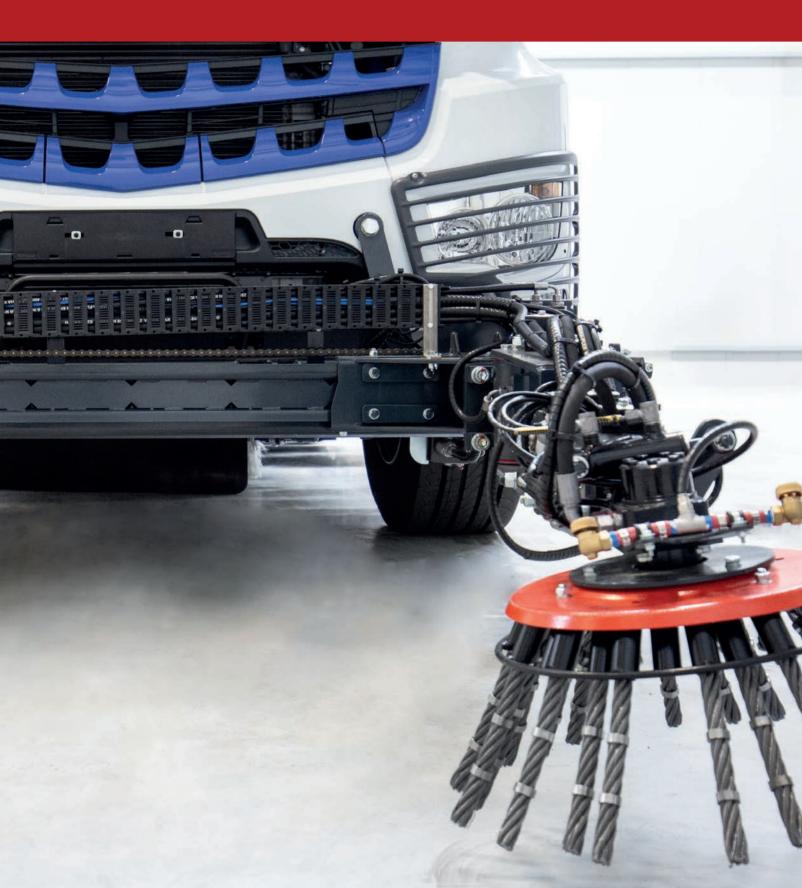

## **SPECIAL BROOM**

## 

In addition to the platetimusticescomtine sweeping units, the sweeping incachi-BEORKnessROCECCEAN decewith detervith special special speceping brash colples systethe modular system.

These special browns, subchates, weath as breading, usine becan able attachted tertine vahicle inffarients predetified oppositions as required of the sone constrained by periodic and the sone of the constrained of the sone of the sone of the sone of the sone of the trust moves of the sone of the sone of the sone of the sone of the constrained of the sone of the so

variants can be selected. Together with the BROCK Expetter constrained by the selected. Edition of the selected selected selected by the selected selected by the selected selected by the selected selec