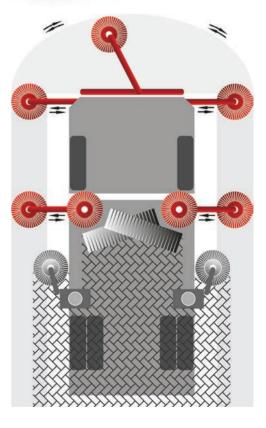

## Large road sweepers

- Highticapia city switceperstelescopic on the
- · rastable fixed on the left or right or teles-
- » Dynainionelles pileis (8000mm), can be
- svDivededcallty itelesscopic: (BDD aththe), icentions the watericle ut in any direction at the front of
- » Filted whielescopic behind the front axle

## Fixed or telescopic behind the front axle Compact sweeping machines Eoropact sweeping machines, we Eoropact sweeping machines, we Eoropact sweeping sweeting offertibreat

the aminally the inghout solution at the front of the vehicle.