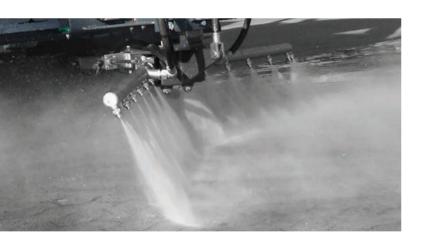

## SWEEPING WITH HIGH PRESSURE

For an even better cleaning result with stubborn dirt, the sweepers from BROCK can also be equipped with high-pressure systems.

These systems are available in different variations, e.g. mounted as high-pressure spray bars in front of the vehicle across the entire vehicle width, can be swung out to the left and right, or fixed behind the roller brush under the vehicle or in conjunction with the surface extraction system for pore-deep road cleaning. Various manual spray guns with lance incl. hose drum are also part of the optional equipment.

The high-pressure water systems are available for both compact and large sweepers. Together with the BROCK experts, customers find the system suitable for their requirements and their type of sweeper.