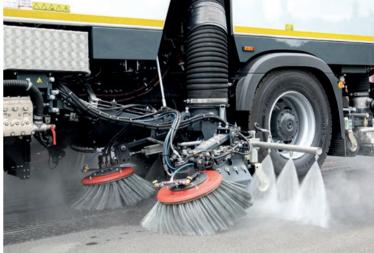

## SWEEPING WITH HIGH PRESSURE

For an even better cleaning result with stubborn dirt, the sweepers from BROCK can also be equipped with high-pressure systems.

These systems are available in different variations, e.g. mounted as high-pressure spray bars in front of the vehicle across the entire vehicle width, can be swung out to the left and right, or fixed behind the roller brush under the vehicle or in conjunction with the surface extraction system for pore-deep road cleaning. Various manual spray guns with lance incl. hose drum are also part of the optional equipment.

The high-pressure water systems are available for both compact and large sweepers. Together with the BROCK experts, customers find the system suitable for their requirements and their type of sweeper.