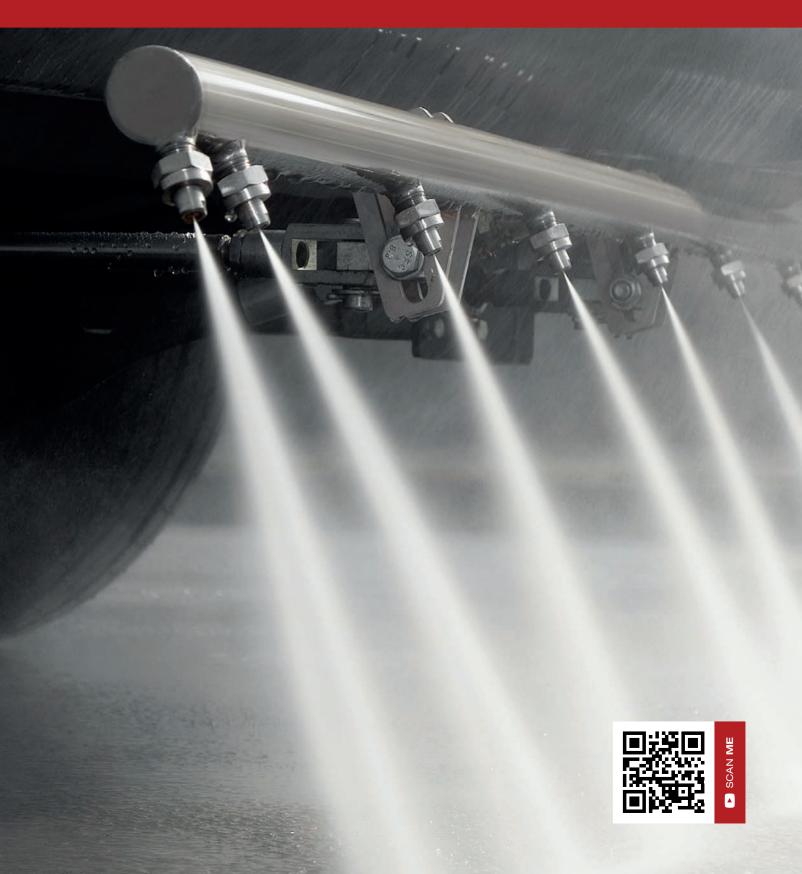

## SWEEPING WITH HIGH PRESSURE

For an even better cleaning result with stubborn dirt, the sweepers from BROCK can also be equipped with high-pressure systems.

These systems are available in different variations, e.g. mounted as high-pressure spray bars in front of the vehicle across the entire vehicle width, can be swung out to the left and right, or fixed behind the roller brush under the vehicle or in conjunction with the surface extraction system for pore-deep road cleaning. Various manual spray guns with lance incl. hose drum are also part of the optional equipment.

The high-pressure water systems are available for both compact and large sweepers. Together with the BROCK experts, customers find the system suitable for their requirements and their type of sweeper.