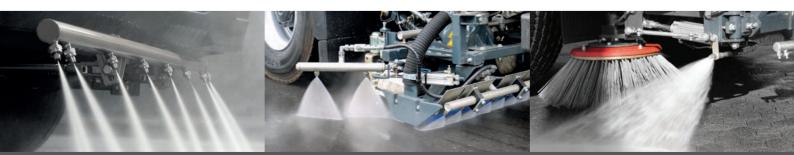

## SWEEPING WITH HIGH PRESSURE

For an even better cleaning result with stubborn dirt, the sweepers from BROCK can also be equipped with high-pressure systems.

These systems are available in different variations, e.g. mounted as high-pressure spray bars in front of the vehicle across the entire vehicle width, can be swung out to the left and right, or fixed behind the roller brush under the vehicle or in conjunction with the surface extraction system for pore-deep road cleaning. Various manual spray guns with lance incl. hose drum are also part of the optional equipment.

The high-pressure water systems are available for both compact and large sweepers. Together with the BROCK experts, customers find the system suitable for their requirements and their type of sweeper.