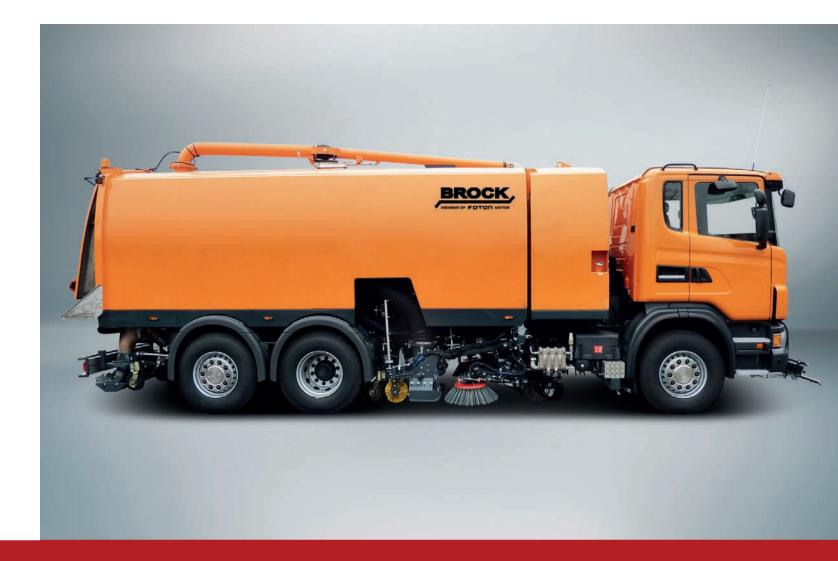

# VS10

# INNOVATIVE SWEEPING TECHNOLOGY MADE IN GERMANY

#### THE UNIVERSAL

Thanks to its performance, the VS10 can be used for a wide range of applications. Especially in road construction, the machine from the 10 m³ class achieves the best cleaning results and always meets the requirements that are directed at it.

Large sweepers from BROCK Kehrtechnik GmbH are innovative sweeper units made in Germany paired with the customers' favourite chassis types. Efficient, modern drive concepts form the interface between the chassis and sweeper body. The sweeper unit can be driven, for example, by an additional superstructure engine according to country-specific exhaust emission standards or a hydrostatic drive that allows the machine to run at an optimum sweeping speed.