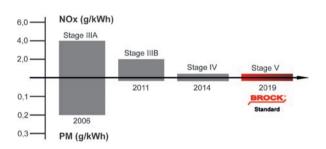

# **TRENDSETTING**

2.500 mm to

5.050 mm

Modern drive concepts guarantee that the strict emission guidelines of the European Union are met and ensure clean streets and less pollution for humans and the environment.