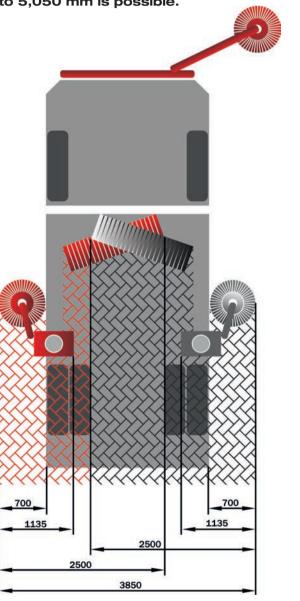

### SWEEPING WIDTHS

Depending on the additional equipment, a sweeping or washing width of 2,500 mm to 5.050 mm is possible.

Your sweeper as individual as you are - that is our strength. We find the perfect solution for your cleaning work. With a multitude of possibilities and variations, your machine becomes the ultimate cleaning professional. Please contact us or write to us: sales@brock-kehrtechnik.de