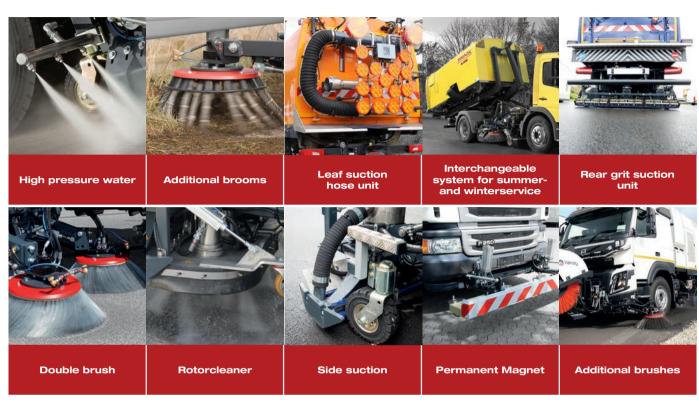

#### MAKES YOUR MACHINE AN UNBEATABLE CLEANING PROFESSIONAL

Thanks to our modular system, your machine becomes an unbeatable cleaning professional. Here you will find a small selection of possibilities:

And further options, depending on the configuration. Contact us!

The sweeping units are just as freely selectable as the type of drive. Adapted to their future areas of application, the robustly designed sweeping unit types can be freely selected and assembled from the BROCK modular system. Whether double plate broom on one side or single plate broom on both sides? The modular principle offers a multitude of possibilities.

In addition, BROCK sweepers can be equipped with many well thought-out accessories. In this way, the possible applications of every sweeper are increased and specialized. Additional equipment such as the leaf suction device is particularly suitable for municipalities and can be used in many different ways. Special surface suction systems achieve the best cleaning results on construction sites or airports.