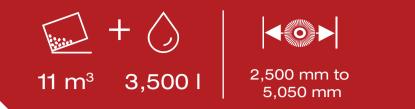

# THE MARATHON SWEEPER

Federal highways, motorways and building sites are the territory of the powerful VS11. With a water tank volume of 3,500 litres and the additional option of water recovery, the sweeper from the 11 m<sup>3</sup> class is optimally equipped for covering long working distances.

# SWEEPING WIDTHS

Depending on the additional equipment, a sweeping or washing width of 2,500 mm to 5,050 mm is possible.

Standard configurations are marked in grey.

**Your sweeper as individual as you are - that is our strength.** We find the perfect solution for your cleaning work. With a multitude of possibilities and variations, your machine becomes the ultimate cleaning professional. Please contact us or write to us: sales@brock-kehrtechnik.de