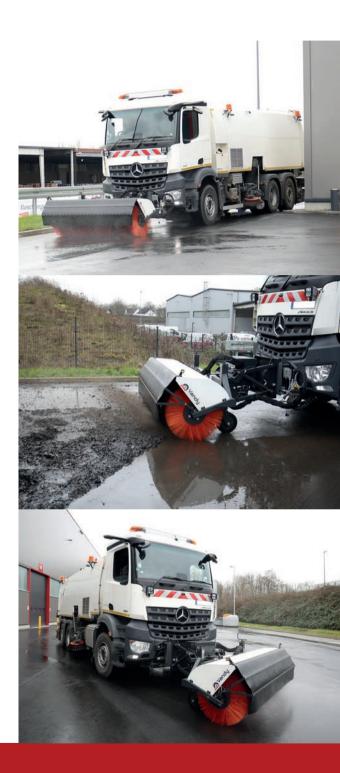

# THE MARATHON SWEEPER

Federal highways, motorways and building sites are the territory of the powerful VS11. With a water tank volume of 3,500 litres and the additional option of water recovery, the sweeper from the 11 m<sup>3</sup> class is optimally equipped for covering long working distances.

We reserve the right to make technical changes. Product photos may include special solutions and additional equipment.