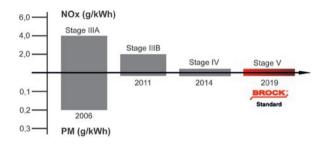

# TRENDSETTING

**Modern drive concepts** guarantee that the strict emission guidelines of the European Union are met and ensure clean streets and less pollution for humans and the environment.

Large sweepers from BROCK Kehrtechnik GmbH are innovative sweeper units made in Germany paired with the customers' favourite chassis types. **Efficient, modern drive concepts form the interface between the chassis and sweeper body.** The sweeper unit can be driven, for example, by an additional superstructure engine according to country-specific exhaust emission standards or a hydrostatic drive that allows the machine to run at an optimum sweeping speed.