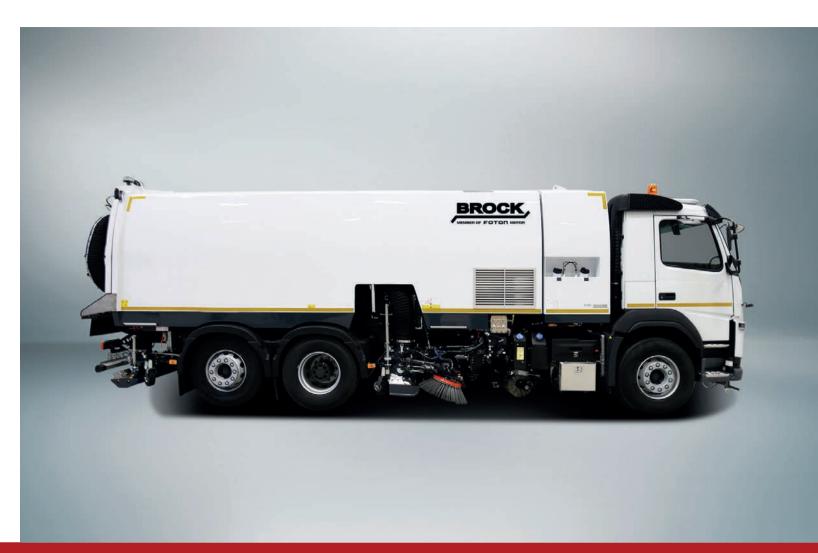

# VS11

# THE MARATHON SWEEPER

Federal highways, motorways and building sites are the territory of the powerful VS11. With a water tank volume of 3,500 litres and the additional option of water recovery, the sweeper from the 11 m<sup>3</sup> class is optimally equipped for covering long working distances.

Large sweepers from BROCK Kehrtechnik GmbH are innovative sweeper units made in Germany paired with the customers' favourite chassis types. **Efficient, modern drive concepts form the interface between the chassis and sweeper body.** The sweeper unit can be driven, for example, by an additional superstructure engine according to country-specific exhaust emission standards or a hydrostatic drive that allows the machine to run at an optimum sweeping speed.