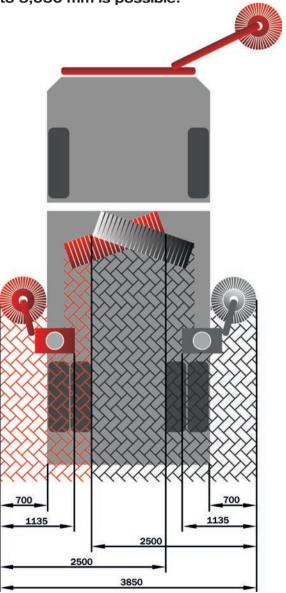

# SWEEPING WIDTHS

Depending on the additional equipment, a sweeping or washing width of 2,500 mm to 5,050 mm is possible.

Standard configurations are marked in grey.

**Your sweeper as individual as you are - that is our strength.** We find the perfect solution for your cleaning work. With a multitude of possibilities and variations, your machine becomes the ultimate cleaning professional. Please contact us or write to us: sales@brock-kehrtechnik.de