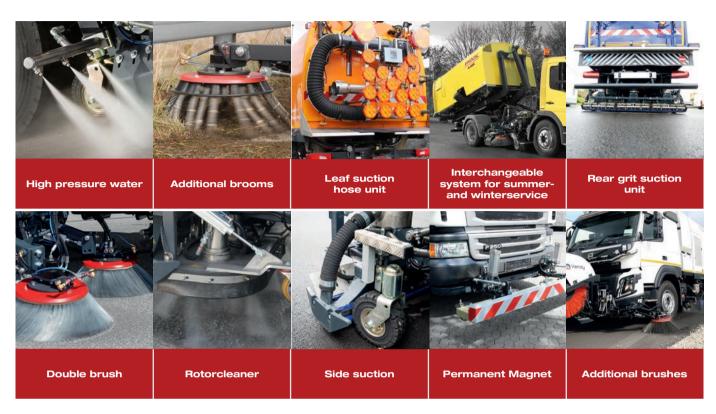

#### MAKES YOUR MACHINE AN UNBEATABLE CLEANING PROFESSIONAL

Thanks to our modular system, your machine becomes an unbeatable cleaning professional. Here you will find a small selection of possibilities:

And further options, depending on the configuration. Contact us!

In addition, BROCK sweepers can be equipped with many well thought-out accessories. In this way, the possible applications of every sweeper are increased and specialized. Additional equipment such as the leaf suction device is particularly suitable for municipalities and can be used in many different ways. Special surface suction systems achieve the best cleaning results on construction sites or airports.