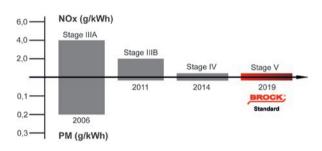

#### TRENDSETTING

2.500 mm to

5.050 mm

Modern drive concepts guarantee that the strict emission guidelines of the European Union are met and ensure clean streets and less pollution for humans and the environment.