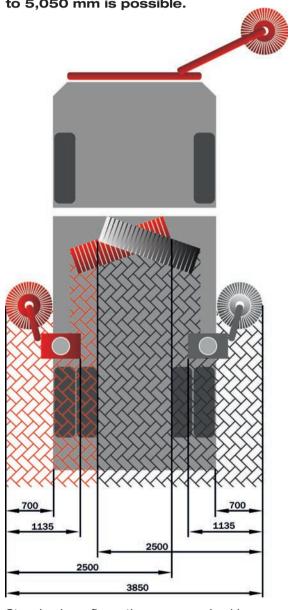

#### SWEEPING WIDTHS

Depending on the additional equipment, a sweeping or washing width of 2,500 mm to 5,050 mm is possible.

Your sweeper as individual as you are - that is our strength. We find the perfect solution for your cleaning work. With a multitude of possibilities and variations, your machine becomes the ultimate cleaning professional. Please contact us or write to us: sales@brock-kehrtechnik.de