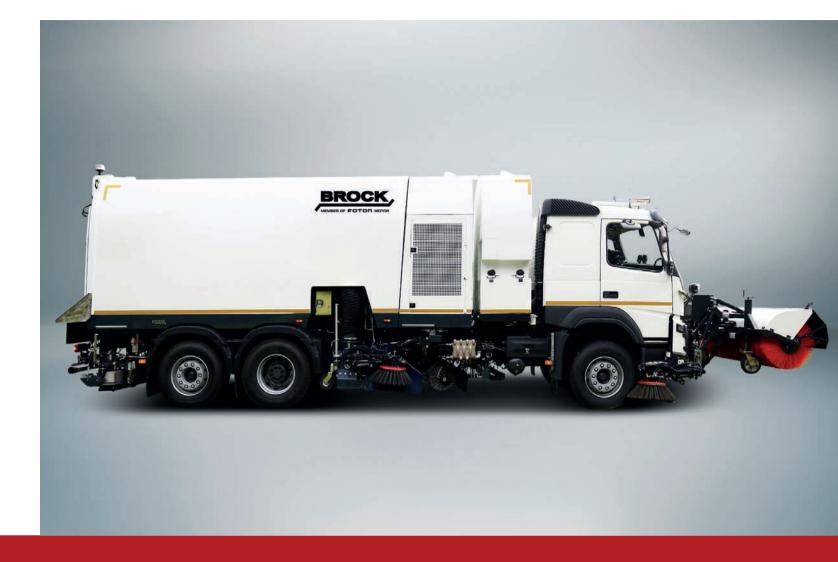

# VS12 THE POWERFUL SUCTION GIANT

### THE POWERFUL SUCTION GIANT

A maximum capacity of 12 m³ for dirt and 5000 litres for water plus maximum performance make the VS12 an extremely powerful sweeper on roads and construction sites, especially for the most demanding cleaning jobs.