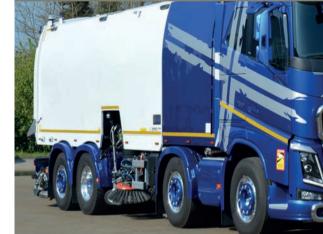

The sweeping units are just as freely selectable as the type of drive. The robustly designed sweeping unit types can be freely selected and combined from the BROCK modular system to suit their future areas of application. Whether double plate broom on one side or simple plate broom on both sides? The modular principle offers a wide range of possibilities.

#### SWEEPING WIDTHS

Depending on the additional equipment, a sweeping or washing width of 2,500 mm to 5,050 mm is possible.

**Your sweeper as individual as you are - that is our strength.** We find the perfect solution for your cleaning work. With a multitude of possibilities and variations, your machine becomes the ultimate cleaning professional. Please contact us or write to us: sales@brock-kehrtechnik.de