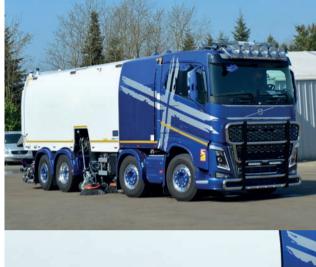

# VS14 THE MONSTER

#### THE MONSTER

A maximum capacity of 14 m3 for dirt and 3,000 litres for water, with an additional water tank the machine achieves a total water volume of up to 10,000 litres. Maximum performance make the VS14 an extremely powerful sweeper on roads and construction and construction sites, especially for highly demanding cleaning operations.