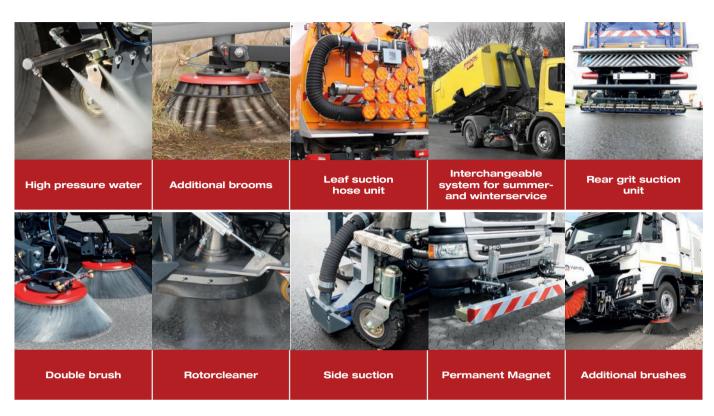

#### MAKES YOUR MACHINE AN UNBEATABLE CLEANING PROFESSIONAL

Thanks to our modular system, your machine becomes an unbeatable cleaning professional. Here you will find a small selection of possibilities:

And further options, depending on the configuration. Contact us!

The sweeping units are just as freely selectable as the type of drive. The robustly designed sweeping unit types can be freely selected and combined from the BROCK modular system to suit their future areas of application. Whether double plate broom on one side or simple plate broom on both sides? The modular principle offers a wide range of possibilities.

In addition, the BROCK sweepers can be equipped with many sophisticated accessories. This increases and specialises the range of applications for each sweeper. Additional equipment such as the leaf suction unit is particularly suitable for municipalities and can be used there in a variety of ways.