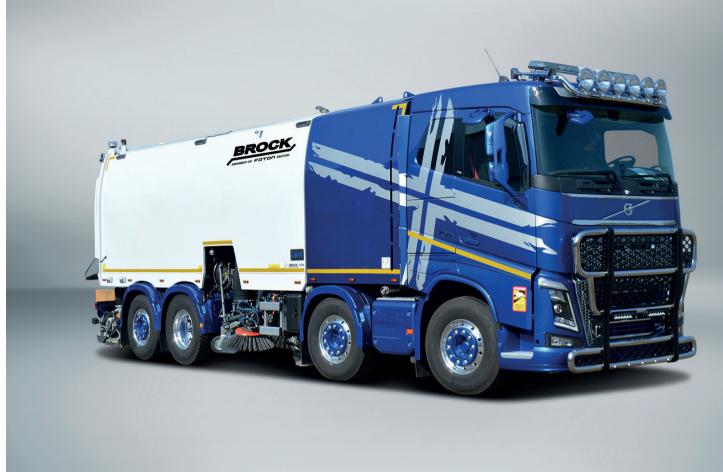

# VS14 THE MONSTER

# VS14

#### THE MONSTER

A maximum capacity of 14 m3 for dirt and 3,000 litres for water, with an additional water tank the machine achieves a total water volume of up to 10,000 litres. Maximum performance make the VS14 an extremely powerful sweeper on roads and construction and construction sites, especially for highly demanding cleaning operations.

Large sweepers from BROCK Kehrtechnik GmbH are innovative sweeper bodies made in Germany paired with the chassis types favoured by customers. Efficient modern drive concepts form the interface between chassis and sweeper body. The sweeper body can, for example, be equipped with an additional superstructure engine in accordance with country-specific exhaust emission standard or a hydrostatic drive that allows the machine to travel at an optimum sweeping speed.