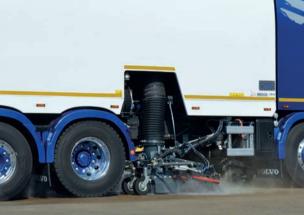

The sweeping units are just as freely selectable as the type of drive. The robustly designed sweeping unit types can be freely selected and combined from the BROCK modular system to suit their future areas of application. Whether double plate broom on one side or simple plate broom on both sides? The modular principle offers a wide range of possibilities.

#### SWEEPING WIDTHS

Depending on the additional equipment, a sweeping or washing width of 2,500 mm to 5,050 mm is possible.

**Your sweeper as individual as you are - that is our strength.** We find the perfect solution for your cleaning work. With a multitude of possibilities and variations, your machine becomes the ultimate cleaning professional. Please contact us or write to us: sales@brock-kehrtechnik.de