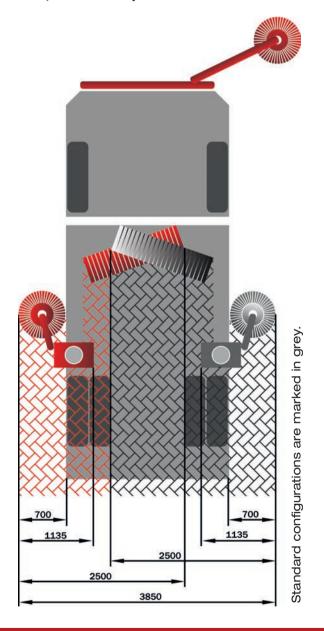

#### SWEEPING WIDTHS

Depending on the additional equipment, a sweeping or washing width of 2,500 mm to 5,050 mm is possible.

**Your sweeper as individual as you are - that is our strength.** We find the perfect solution for your cleaning work. With a multitude of possibilities and variations, your machine becomes the ultimate cleaning professional. Please contact us or write to us: sales@brock-kehrtechnik.de