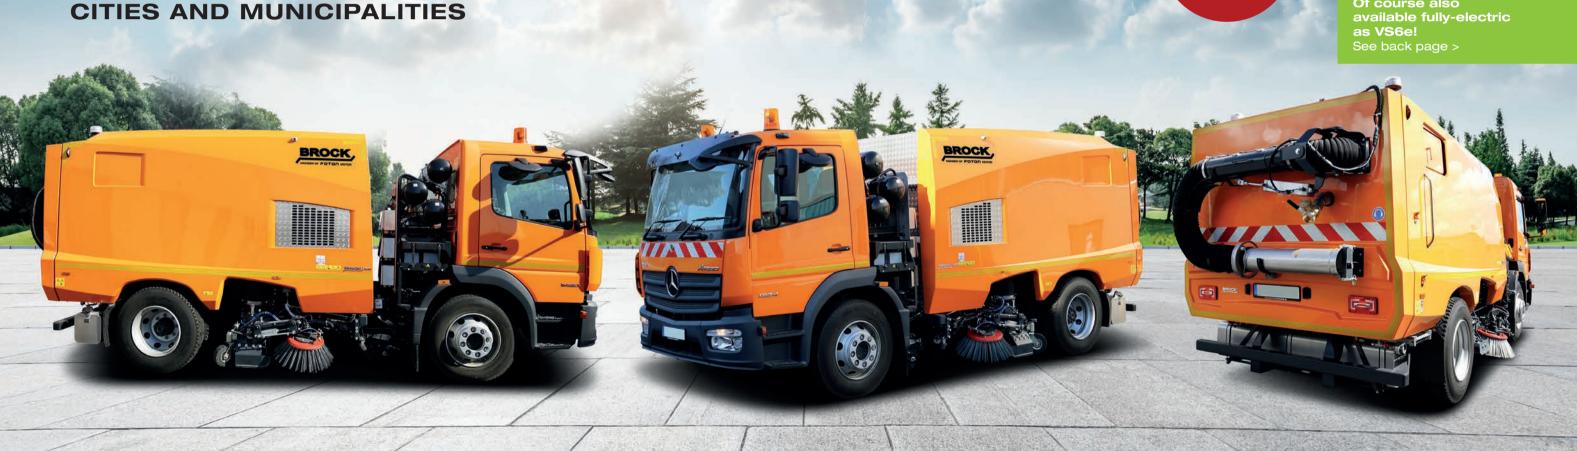

# VS6 NEW GENERATION

# VS6 NG

## INNOVATIVE SWEEPING TECHNOLOGY MADE IN GERMANY

Ready for the future with innovative strategies: BROCK relies on a green drive and eliminates the superstructure engine for the "NEW GENERATION".

The VS6 NG is equipped with a digital control panel to make it as comfortable as possible for the driver. The elimination of the superstructure engine results in less vibration, and the generally quieter driving style also contributes to a reduction in stress and wear.

THE SWEEPING MACHINE FOR

#### **FULLY ELECTRIC**

Of course also as VS6e! See back page >

The cleaning professional for cities and municipalities. **VS6 NEW GENERATION** 

We reserve the right to make technical changes. All information is without warranty. Product photos may include special solutions and additional equipment.