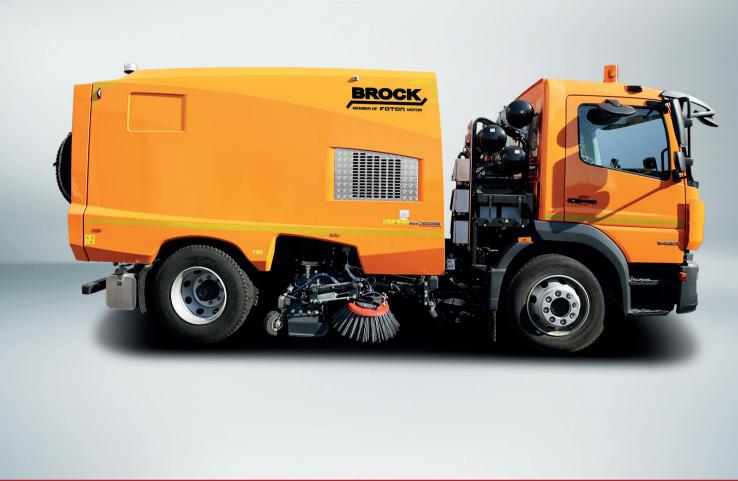

#### **HYBRID / VS6H**

BROCK sweeping machines with hybrid drive not only consume less fuel, but also contribute to the protection of the environment. Compared to conventional vehicles with diesel engines, the CO<sup>2</sup> emissions of a hybrid vehicle are significantly lower. The chassis is driven by the engine, the sweeper unit by an electric drive.

#### **HYDROSTAT**

The hydrostatic drive ensures versatility and is a real powerhouse. Without a superstructure engine, the sweeper is ideal for those who **need real** power. The power generated is ideal for additional equipment, such as two-sided and simultaneous sweeping. If you do not want to compromise on performance, the VS6 NG Hydrostat is the right choice.

#### PTO / CAMSHAFT DRIVE

The sweeper unit is driven by the chassis motor, which reduces weight and wear and saves fuel. The perfect solution for municipalities, low-maintenance and fuel-saving but still the same suction power.