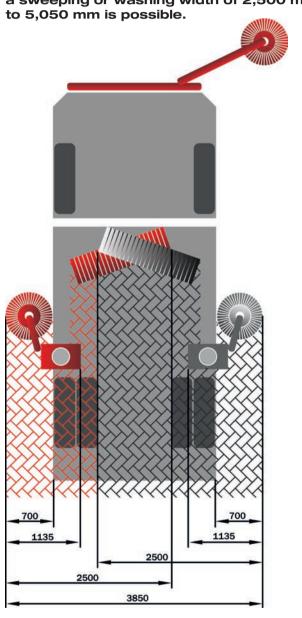

### **SWEEPING WIDTHS**

Depending on the additional equipment, a sweeping or washing width of 2,500 mm to 5.050 mm is possible.

**Your sweeper as individual as you are - that is our strength.** We find the perfect solution for your cleaning work. With a multitude of possibilities and variations, your machine becomes the ultimate cleaning professional. Please contact us or write to us: sales@brock-kehrtechnik.de