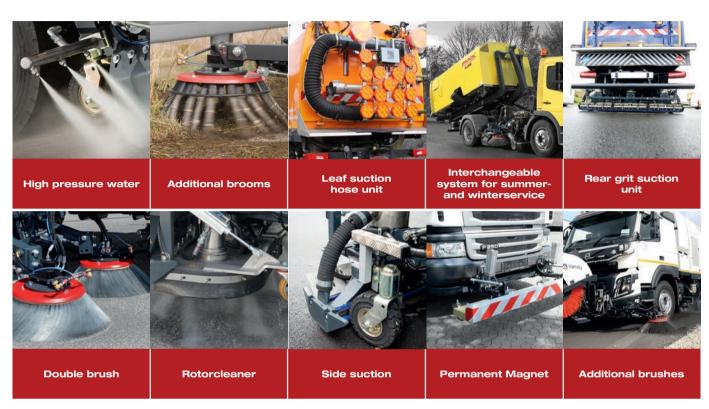

#### MAKES YOUR MACHINE AN UNBEATABLE CLEANING PROFESSIONAL

Thanks to our modular system, your machine becomes an unbeatable cleaning professional. Here you will find a small selection of possibilities:

The sweeping units are just as freely selectable as the type of drive. Adapted to their future areas of application, the robustly designed sweeping unit types can be freely selected and assembled from the BROCK modular system. Whether double plate broom on one side or single plate broom on both sides? The modular principle offers a multitude of possibilities.

In addition, BROCK sweepers can be equipped with many well thought-out accessories. In this way, the possible applications of every sweeper are increased and specialized. Additional equipment such as the leaf suction device is particularly suitable for municipalities and can be used in many different ways. Special surface suction systems achieve the best cleaning results on construction sites or airports.