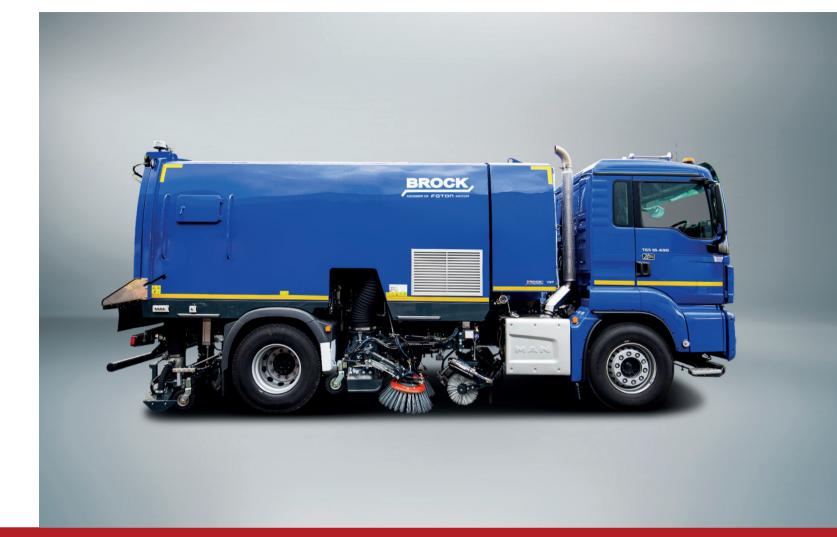

# THE EXPERT FOR THE CONSTRUCTION SITE

Federal highways, motorways and building sites are the territory of the VS7. Here the highly suction-strong professional from the 7 m³ class with appropriate equipment achieves the best sweeping, suction and washing results.

Large sweepers from BROCK Kehrtechnik GmbH are innovative sweeper units made in Germany paired with the customers' favourite chassis types. Efficient, modern drive concepts form the interface between the chassis and sweeper body. The sweeper unit can be driven, for example, by an additional superstructure engine according to country-specific exhaust emission standards or a hydrostatic drive that allows the machine to run at an optimum sweeping speed.