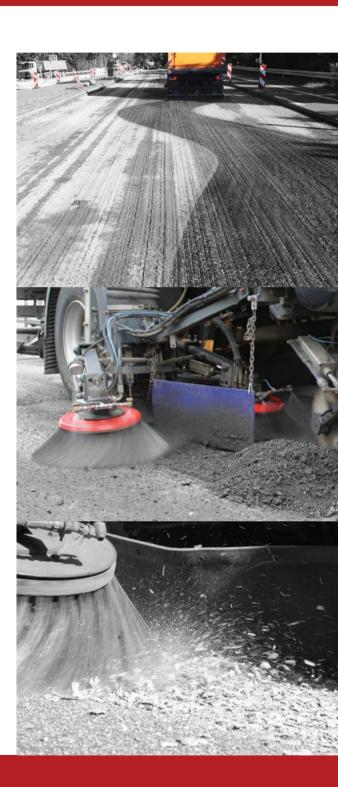

# THE EXPERT FOR THE CONSTRUCTION SITE

Federal highways, motorways and building sites are the territory of the VS7. Here the highly suction-strong professional from the 7 m³ class with appropriate equipment achieves the best sweeping, suction and washing results.

Large sweepers from BROCK Kehrtechnik GmbH are innovative sweeper units made in Germany paired with the customers' favourite chassis types. Efficient, modern drive concepts form the interface between the chassis and sweeper body. The sweeper unit can be driven, for example, by an additional superstructure engine according to country-specific exhaust emission standards or a hydrostatic drive that allows the machine to run at an optimum sweeping speed.

The sweeping units are just as freely selectable as the type of drive. Adapted to their future areas of application, the robustly designed sweeping unit types can be freely selected and assembled from the BROCK modular system. Whether double plate broom on one side or single plate broom on both sides? The modular principle offers a multitude of possibilities.

In addition, BROCK sweepers can be equipped with many well thought-out accessories. In this way, the possible applications of every sweeper are increased and specialized. Additional equipment such as the leaf suction device is particularly suitable for municipalities and can be used in many different ways. Special surface suction systems achieve the best cleaning results on construction sites or airports.