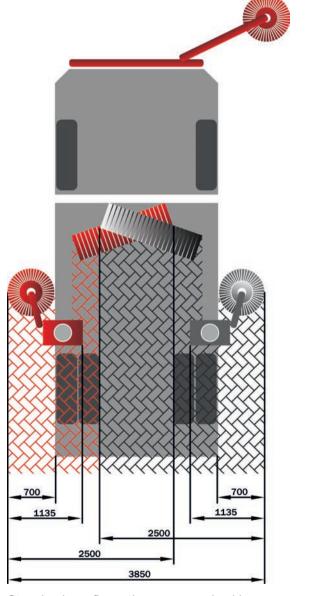

### **SWEEPING WIDTHS**

Depending on the additional equipment, a sweeping or washing width of 2,500 mm to 5.050 mm is possible.

High-pressure rear grit suction unit with Side suction

Your sweeper as individual as you are - that is our strength. We find the perfect solution for your cleaning work. With a multitude of possibilities and variations, your machine becomes the ultimate cleaning professional. Please contact us or write to us: sales@brock-kehrtechnik.de