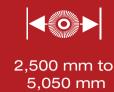

### **SWEEPING WIDTHS**

Depending on the additional equipment, a sweeping or washing width of 2,500 mm to 5.050 mm is possible.

High-pressure rear grit suction unit with Side suction

Your sweeper as individual as you are - that is our strength. We find the perfect solution for your cleaning work. With a multitude of possibilities and variations, your machine becomes the ultimate cleaning professional. Please contact us or write to us: sales@brock-kehrtechnik.de