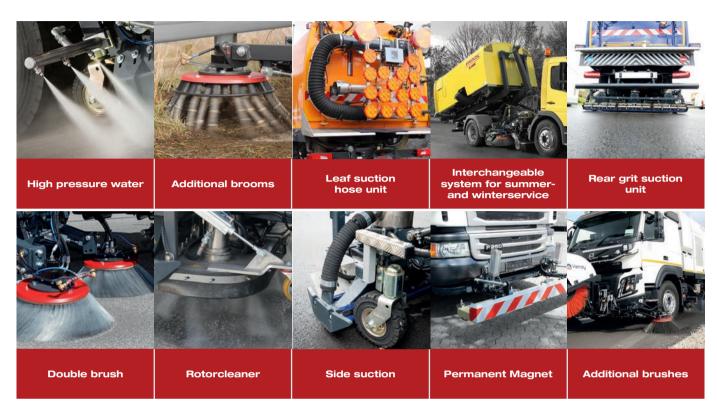

#### MAKES YOUR MACHINE AN UNBEATABLE CLEANING PROFESSIONAL

Thanks to our modular system, your machine becomes an unbeatable cleaning professional. Here you will find a small selection of possibilities:

In addition, BROCK sweepers can be equipped with many well thought-out accessories. In this way, the possible applications of every sweeper are increased and specialized. Additional equipment such as the leaf suction device is particularly suitable for municipalities and can be used in many different ways. Special surface suction systems achieve the best cleaning results on construction sites or airports.