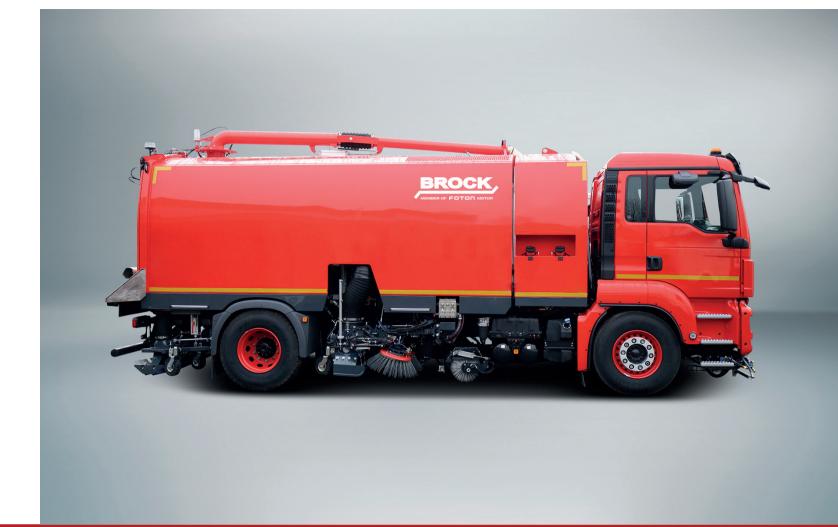

## THE TIRELESS

With its endurance, suction and sweeping power and dirt container volume of 8.5 m³, the VS9 is ideally suited for cleaning applications over long distances and with stubborn dirt.

Large sweepers from BROCK Kehrtechnik GmbH are innovative sweeper units made in Germany paired with the customers' favourite chassis types. Efficient, modern drive concepts form the interface between the chassis and sweeper body. The sweeper unit can be driven, for example, by an additional superstructure engine according to country-specific exhaust emission standards or a hydrostatic drive that allows the machine to run at an optimum sweeping speed.

We reserve the right to make technical changes. Product photos may include special solutions and additional equipment.

LARGE ROAD SWEEPER | BROCK VS9 WWW.BROCK-KEHRTECHNIK.DE