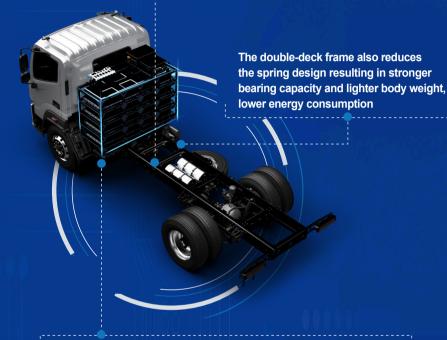

## 2800N·M 160Kw direct drive motor

Battery back design to improve vehicle safety chassis reserved with more space to adapt to more special restructuring

- ① Battery management system
- ② 3800/4500/5400 of 3 type Wheel bases
- **③ Suitable for a wide range of outfit needs**
- **4** LED lights