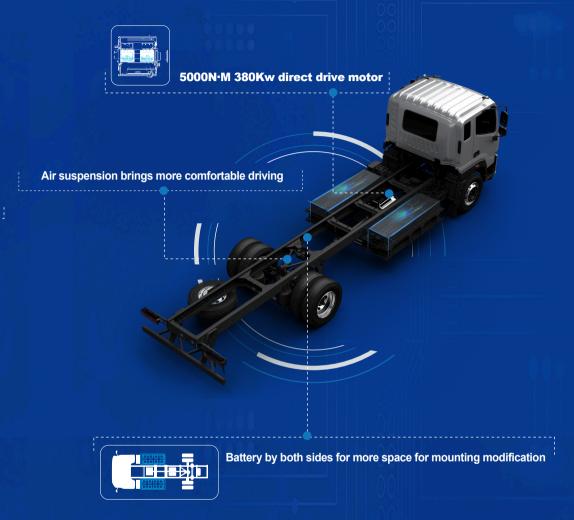

## 2800N·M 160Kw direct drive motor

Battery back design to improve vehicle safety chassis reserved with more space to adapt to more special restructuring

- ① Battery management system
- ② 3800/4500/5400 of 3 type Wheel bases
- **③ Suitable for a wide range of outfit needs**
- **4** LED lights

- **5** Electric lifting Cab
- **6 AEBS+LDWS**